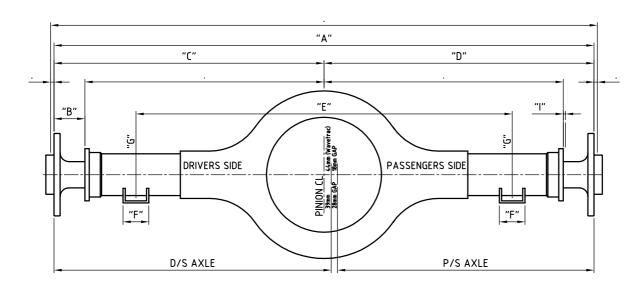

## HOUSING ORDER FORM

OFFICE USE SN:

HOUSING SPECIFICATIONS

INV:

PINION UP = "POSITIVE" PINION DOWN = "NEGATIVE"

|         | DETAIL | $\overline{}$ |
|---------|--------|---------------|
| HOUSING | DETAIL | S             |

| " A " FLANGE/FLANGE DIMENSION (mm): | ADDITIONAL INFORMATION: |
|-------------------------------------|-------------------------|
| " B " BRAKE GAP (mm):               |                         |
| " C " TAILSHAFT CENTRE (mm):        |                         |
| " D " TAILSHAFT CENTRE (mm):        |                         |
| " E " SPRING CENTRES (mm):          |                         |
| " F " SPRING WIDTH (mm):            |                         |
| " G " CENTRE BOLT DIAMETER (mm):    |                         |
| " H " PINION ANGLE (±°):            |                         |
| " I " BACKING PLATE THICKNESS:      |                         |
| BRAKE TYPE:                         |                         |
| HOUSING TYPE:                       |                         |
|                                     |                         |
| AXLE DETAILS                        |                         |
| SPLINE COUNT:                       | ADDITIONAL INFORMATION: |
| STUD PATTERN:                       |                         |